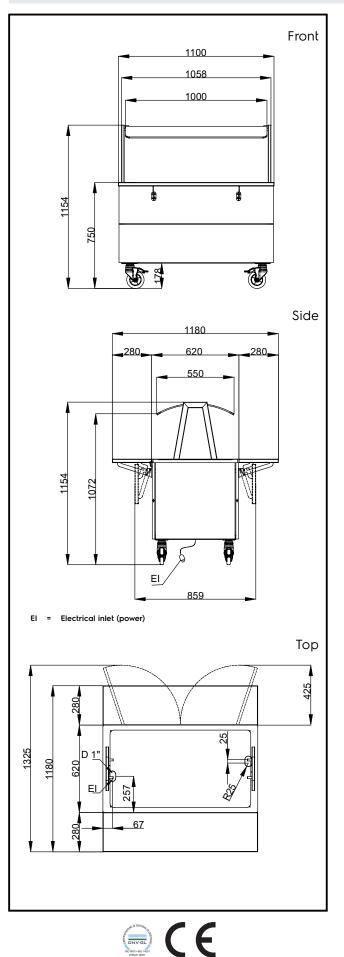

## Flexy Compact Tempered glass top on cupboard (3GN) with wheels, overshelf with LED lights, H=750mm

| Electric                                                                                                                                                                                                                                        |                                                                                                                                         |  |
|-------------------------------------------------------------------------------------------------------------------------------------------------------------------------------------------------------------------------------------------------|-----------------------------------------------------------------------------------------------------------------------------------------|--|
| Supply voltage:<br>Electrical power, max:                                                                                                                                                                                                       | 220-240 V/1N ph/50/60 Hz<br>0.91 kW                                                                                                     |  |
| Key Information:                                                                                                                                                                                                                                |                                                                                                                                         |  |
| N° of doors:<br>External dimensions, Width:<br>External dimensions, Depth:<br>External dimensions, Height:<br>Net weight:<br>Shipping height:<br>Shipping width:<br>Shipping depth:<br>Shipping volume:<br>Set temperature:<br>Top temperature: | 2<br>1100 mm<br>1180 mm<br>1154 mm<br>105 kg<br>1184 mm<br>899 mm<br>1140 mm<br>1.21 m <sup>3</sup><br>+105 / +115 °C<br>+105 / +115 °C |  |
| Sustainability                                                                                                                                                                                                                                  |                                                                                                                                         |  |