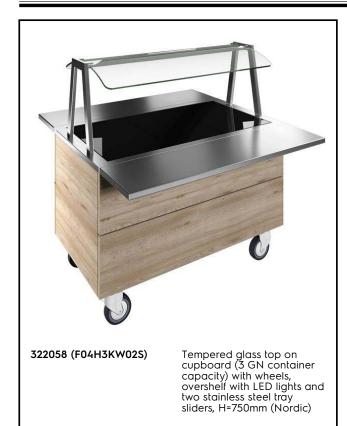

Flexy Compact Tempered glass top on cupboard (3GN) with wheels, overshelf with LED lights, H=750mm

#### Item No.

Compact design, ideal for space saving environments. AISI 304 Foldable tray sliders on long sides. Unit mounted on 125 mm wheels 2 swivel and 2 with brakes. Soft closing doors on operator side. Underneath ambient cupboard with doors. A type AISI 304 overshelf equipped with LED lights designed for extra increased visibility on the surface for charming food display. Sleek, minimalist alass structure, food and dust does not aet trapped and easy to clean. Curved glass. Sturdy body construction with laminated panelinas on 4 sides. Designed to serve the food in plates, casseroles, pans. Electronic overheating protection. Digital control with temperature display with precise adjustment (0,1°C). Fully compliant HACCP digital controls include visible alarms. Special design etched foil heating elements to maximize heat transmission on the surface for having the same temperature on the whole surface. Ideal for elegant buffet to display warm food, such as pizza, bun, etc. thanks to the extended surface top. It comes with stylish black coloured tempered heated glass with integrated etched foil elements and stainless steel framed. AISI 304 Stainless steel frame with rounded corners to facilitate cleaning operations. Heating elements connected to the bottom include safety thermostat. Food introduced at the correct temperature maintains its core temperature according to Afnor Standards. 750mm worktop height.

#### Main Features

- Electronic overheating protection.
- Precise temperature control and setting at 0,1°C .
- As standard the product comes with digitally controlled thermostat which is in line of HACCP norms and provides visual alarm as a warning of the increasing or decreasing temperatures.
- Available drop-in dimensions: 1, 2, 3, 4, 5, 6 GN.
- Designed to serve the food in plates, casseroles, pans
- It comes with stylish black coloured tempered heated glass with integrated etched foil elements and stainless steel framed.
- Special design etched foil heating elements to maximize heat transmission on the surface for having the same temperature on the whole surface.
- Ideal for elegant buffet to display warm food, such as pizza, bun, etc. thanks to the extended surface top.
- Perfect compact design makes it ideal for space saving environments.
- CB and CE certifed by a third party notified body.
- Soft closing doors on operator side.
- Underneath ambient cupboard with doors ideal for extra storage.
- Available options with online configurator: colors, tray sliders, overshelves, feet/wheels with desired diameter, height 750mm for kids.
- Glass insertions does not include any clamps and brackets making them very easy to clean.
- Overshelf equipped with LED lights.
- Optional plinth can be installed to cover the feet or the wheels.
- AISI 304 Tray slider in flush mounted stainless steel is installed on long sides and they can also be folded down to facilitate passage of the units through doorways.
- Ideal for servery lines without an operator.
- Unit mounted on 125 mm wheels 2 swivel and 2 with brakes.
- Stylish A type overshelf designed for extra increased visibility on the surface for charming food display.
- Curved glass.
- Food introduced at the correct temperature maintains its core temperature according to Afnor Standards.
- Available dimensions: 2, 3, 4 GN.
- Thanks to the sleek, minimalist glass structure, food and dust does not get trapped and the cleaning is made easier.